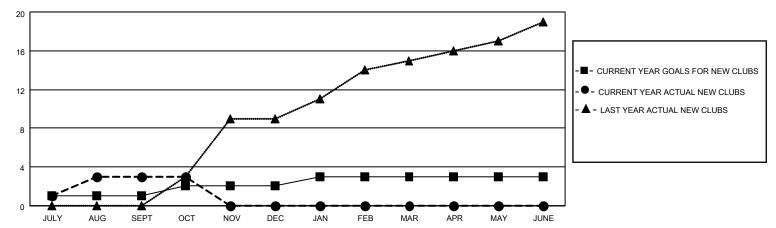

## MONTHLY MEMBERSHIP PROGRESS REPORT

# **LOCATION INDONESIA**

## District 307 A1

| Clubs RESULTS FOR 2022-2023 |   |   |   | Members RESULTS FOR 2022-2023 |     |     |    |
|-----------------------------|---|---|---|-------------------------------|-----|-----|----|
|                             |   |   |   |                               |     |     |    |
| JULY/AUG/SEPT               | 1 | 3 | 2 | JULY/AUG/SEPT                 | 100 | 399 | 62 |
| OCT/NOV/DEC                 | 1 | 0 | 0 | OCT/NOV/DEC                   | 120 | 26  | 6  |
| JAN/FEB/MAR                 | 1 | 0 | 0 | JAN/FEB/MAR                   | 100 | 0   | 0  |
| APR/MAY/JUNE                | 0 | 0 | 0 | APR/MAY/JUNE                  | 50  | 0   | 0  |

### GOALS AND ACTUAL NEW CLUBS CUMULATIVE



#### GOALS AND ACTUAL MEMBERS CUMULATIVE



| DROPPED CLUBS: 2 |    | 45 CLUBS OF 107 ADDED 1 OR<br>MORE NEW MEMBERS | GENDER DISTRIBUTION                |                                |  |
|------------------|----|------------------------------------------------|------------------------------------|--------------------------------|--|
|                  |    | INORE NEW INLINIBERS                           | MALE<br>FEMALE                     | 994 (36.97%)<br>1,695 (63.03%) |  |
| DROPPED MEMBERS  |    |                                                | NON BINARY<br>PREFER NOT TO ANSWER | 0 (0.00%)<br>0 (0.00%)         |  |
| DECEASED         | 3  |                                                | THE ENTITY TO MINOWER              | 0 (0.0070)                     |  |
| CLUB CANCELL