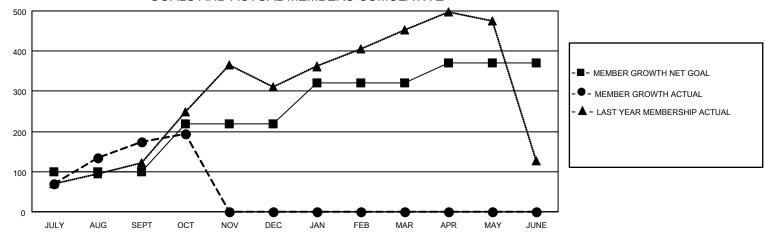

#### GOALS AND ACTUAL MEMBERS CUMULATIVE

| DROPPED CLUBS: 2 |    | 45 CLUBS OF 107 ADDED 1 OR<br>MORE NEW MEMBERS | GENDER DISTRIBUTION                |                                |  |
|------------------|----|------------------------------------------------|------------------------------------|--------------------------------|--|
|                  |    | INORE NEW INLINIBERS                           | MALE<br>FEMALE                     | 994 (36.97%)<br>1,695 (63.03%) |  |
| DROPPED MEMBERS  |    |                                                | NON BINARY<br>PREFER NOT TO ANSWER | 0 (0.00%)<br>0 (0.00%)         |  |
| DECEASED         | 3  |                                                | THE ENTITY TO MINOWER              | 0 (0.0070)                     |  |
| CLUB CANCELLED   | 0  | CLICK HERE FOR CUMULATIVE                      | TOTAL FAMILY UNIT MEMBERS          | 885                            |  |
| OTHER            | 65 | MEMBERSHIP DATA                                |                                    |                                |  |
| TOTAL            | 68 |                                                | FAMILY MEMBERS PAYING HAI          | LF DUES 554                    |  |